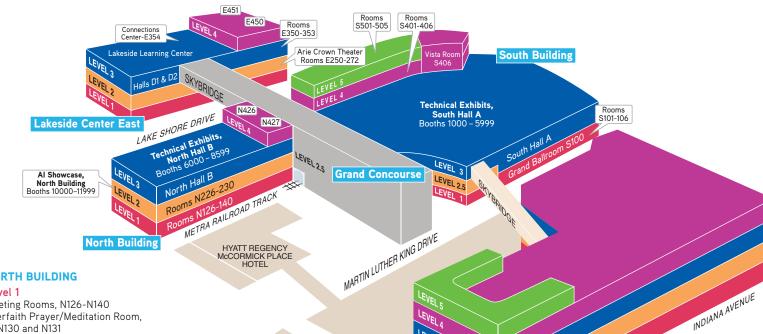

# LAKESIDE CENTER EAST

# Level 2

Airport Express. Gate 37 Arie Crown Theater Attendee Meeting Materials Business Center Charging Station Coat and Luggage Check Mamava Nursing Pod Meeting Rooms, E250-E272 **Registration & Badge Pickup** Rideshare, Gate 38 Session Overflow Area Shuttle Bus, Gates 31-34 Speaker Ready Room, E257 Taxi, Gate 30

# Level 3

Meeting Rooms, E350-E353

#### Level 3, RSNA Connections Center

Caricature Artist **Digital Support** Discovery Theater Information Desk Internet Station Membership & Resources Networking Lounge Ribbon Pickup R&E Donor Suite RSNA Photo Booth **RSNA Shop** Subspecialty & Topic Brochures

#### Level 3. Learning Center

Case of the Dav Charging Station **Digital Posters** Education Exhibits Internet Station NCI Medical Imaging Perception Lab Quantitative Imaging Biomarkers Alliance (QIBA) Residents Lounge **RSNA** Case Collection RSNA Journals - Editorial Offices Subspecialty & Topic Brochures Level 4

# **NORTH BUILDING**

#### Level 1

Meeting Rooms, N126-N140 Interfaith Praver/Meditation Room. N130 and N131 Shuttle Bus, Gates 20, 21

#### Level 2

Attendee Meeting Materials Lactation Suite, N227A Meeting Rooms, N226-N230 Registration & Badge Pickup Student Radiographer Theater, N227B Wellness Lounge, N230A

# Level 2, AI Showcase

Al Hands-on Workshop Al Showcase (Booths 10000-11999) RSNA AI Deep Learning Lab RSNA AI Theater

#### Level 3. Technical Exhibits. Hall B

3D Printing & Advanced Visualization Showcase Bistro RSNA Radiation Safety Zone Technical Exhibits (Booths 6000-8599) Vendor Workshops (Booth 8900)

### l evel 4

RSNA Board of Directors Office, N427B Scientific Program/Refresher Course Committee Office, N426B Speaker Ready Room, N426A

#### **GRAND CONCOURSE**

### Level 1

Coat & Luggage Check Limousine Pickup, Gate 27 Private Charters, Gate 26

### Level 2.5

**Business Center** First Aid Fun Run Desk Internet Station Mamava Nursing Pod Metra Train Premier Lounge

### Level 3

Charging Station Concierge/Restaurant & Bistro Reservations Hotel Services Desk Information Desk Internet Station Lost & Found Subspecialty & Topic Brochures

# SOUTH BUILDING

LEVEL 2

LEVEL

### Level 1

CERMAK ROAD

WINTRUST ARENA AT

McCORMICK SQUARE

MARRIOTT MARQUIS CHICAGO HOTEL

> Airport Express, Gate 3 Attendee Meeting Materials Childcare - Camp RSNA, S106A Coat and Luggage Check, S100 & Gate 4 Meeting Rooms, S100-S106 Registration & Badge Pickup Rideshare, Gate 4.5 Shuttle Bus, Gates 1, 2, 3 Taxi, Gate 4

### Level 3. Technical Exhibits. Hall A

2020 Exhibitor Space Selection **Bistro RSNA** Café RSNA

#### First-Time Exhibitor Pavilion Innovation Theater IR Zone Newsroom Publishers Row Recruiters Row Startup Showcase Technical Exhibits (Booths 1000-5999) Vendor Workshops Level 4

West Building

Charging Station Meeting Rooms, S401-S406 Session Overflow Area

# Level 5

HILTONS AT

McCORMICK PLACE

Meeting Rooms, S501-S505 Session Overflow Area